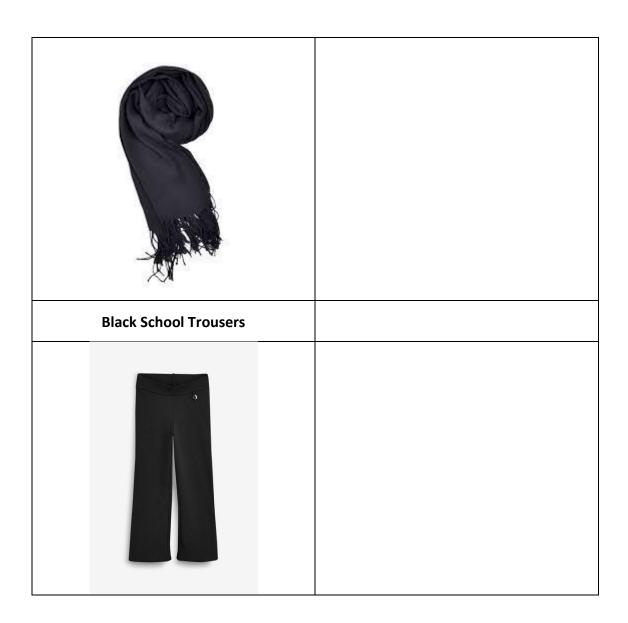

| Main Uniform – Please refer to Appendix                                    |
|----------------------------------------------------------------------------|
| Plain Black Uniform Jubbah – this should not be removed in lessons at all. |
| Black school trousers/Straight cut                                         |
| Black School Cardigan – this can be removed in classes etc.                |
| Plain Black school socks – this can be removed in classes etc.             |
| School Bag (optional)                                                      |
| School Hijab – Black with modest coverage                                  |
| Niqab – to wear to and from School                                         |

| stationery) is brought into school, the item will be confiscated.                                                                                               |                    |  |
|-----------------------------------------------------------------------------------------------------------------------------------------------------------------|--------------------|--|
| <ul><li>8. Monitoring, evaluation and review</li><li>8.1 The SLT and DSL has a specific responsibility to ensure the fair application of this policy.</li></ul> |                    |  |
|                                                                                                                                                                 |                    |  |
|                                                                                                                                                                 |                    |  |
|                                                                                                                                                                 |                    |  |
|                                                                                                                                                                 |                    |  |
|                                                                                                                                                                 |                    |  |
| Appendix                                                                                                                                                        |                    |  |
| Diagrams of uniform.                                                                                                                                            |                    |  |
| Cardigan                                                                                                                                                        | Jhubbah            |  |
|                                                                                                                                                                 |                    |  |
|                                                                                                                                                                 |                    |  |
|                                                                                                                                                                 |                    |  |
|                                                                                                                                                                 |                    |  |
|                                                                                                                                                                 |                    |  |
|                                                                                                                                                                 |                    |  |
|                                                                                                                                                                 |                    |  |
|                                                                                                                                                                 |                    |  |
| Hijab                                                                                                                                                           | Black School Socks |  |
| Hijab                                                                                                                                                           | Black School Socks |  |